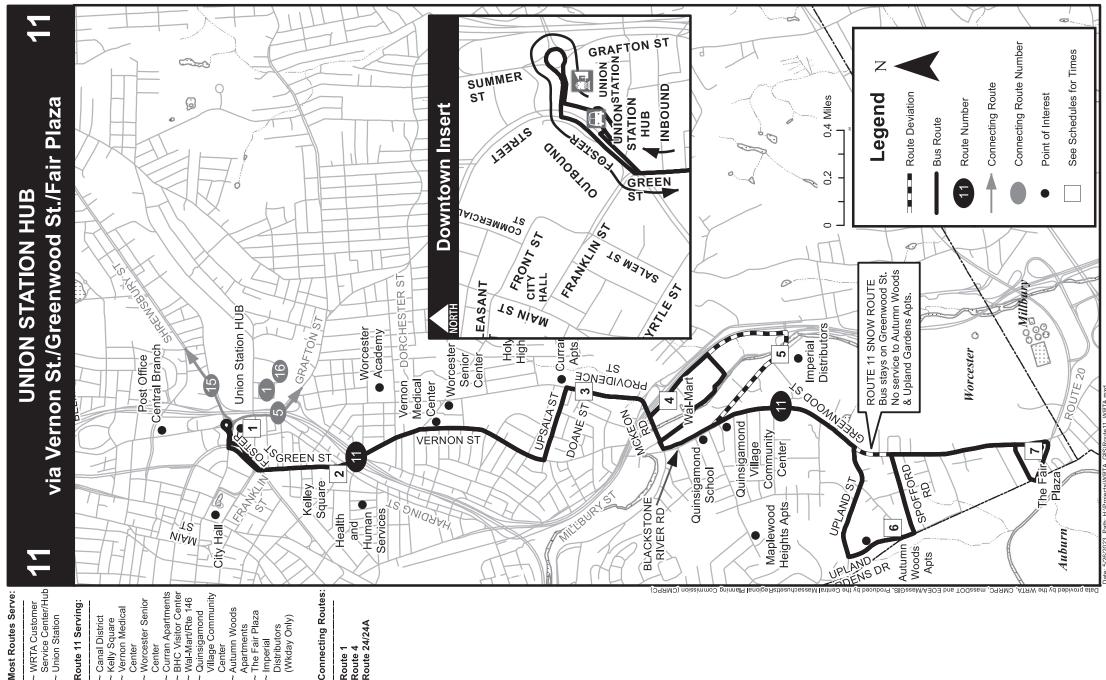

# Route 11 **VERNON STREET – WALMART– GREENWOOD ST. – FAIR PLAZA**

# Worcester Regional Transit Authority

Serving: Union Station **Canal District Kelley Square** Worcester Senior Center **Curran Apartments** Walmart RT. 146 **Quinsigamond Village Community Center Autumn Woods Apartments** Fair Plaza