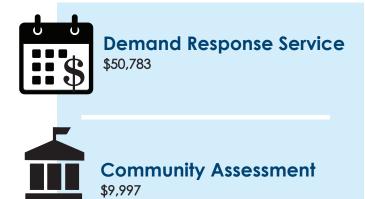

# TOWN OF RUTLAND PROFILE

### **SERVICE SUMMARY**

Demand Response service is provided to the town of Rutland through SCM Elderbus, under an agreement with the WRTA. All residents living within the community who are age sixty and over, as well as residents with disabilities, are eligible to use the shared-ride van service. Transportation within Rutland is available Monday through Friday, and out-of-town medical transportation is provided on Mondays, Tuesdays, and Wednesdays. On Fridays, grocery shopping trips are provided to Big Y in Holden.

#### WRTA SERVICE



### **RIDERSHIP**



## **CONTACT**



#### **ANNUAL COST**



## **HOURS OF OPERATION**