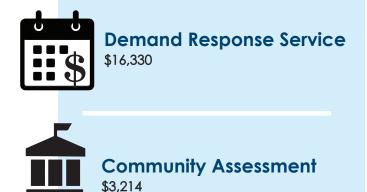

# TOWN OF NORTH BROOKFIELD PROFILE

### **SERVICE SUMMARY**

Demand Response service is provided to the town of North Brookfield through SCM Elderbus, under an agreement with the WRTA. All residents living within the community who are age sixty and over, as well as residents with disabilities, are eligible to use the shared-ride van service. Transportation within North Brookfield is available Monday through Friday, and out-of-town medical transportation is provided on Mondays, Wednesdays, and Fridays. Grocery shopping is available Monday through Friday to Hannaford within town.

#### WRTA SERVICE



### **RIDERSHIP**



## CONTACT



#### **ANNUAL COST**