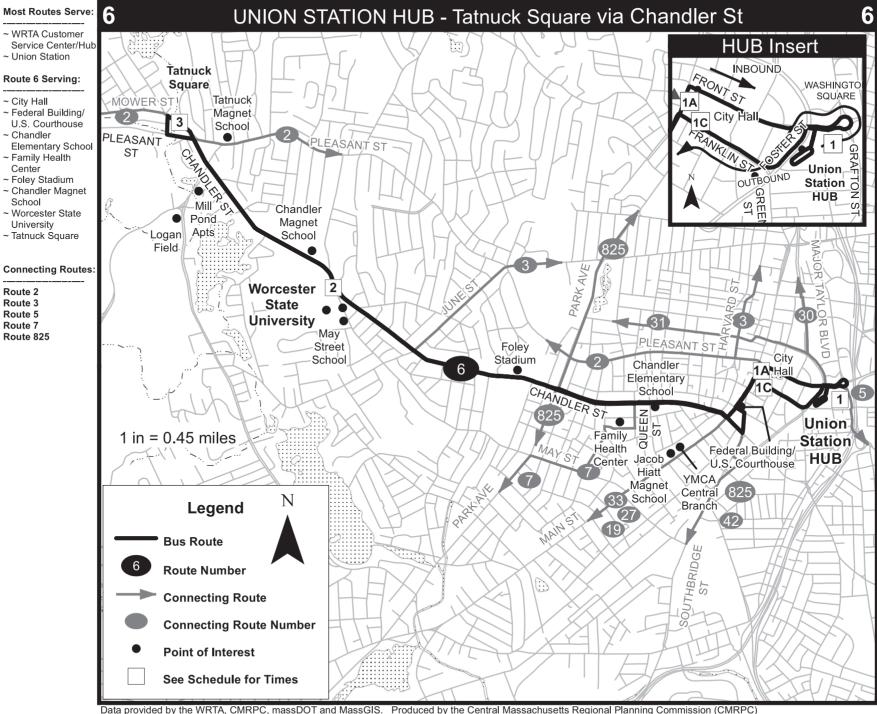

# **Route 6** UNION STATION HUB -WEST TATNUCK via CHANDLER ST.

Effective Date: August 27, 2022

## **Worcester Regional Transit Authority**

Servina: Federal Building/U.S.Courthouse **Chandler Elementary School Family Health Center Foley Stadium Chandler Magnet School** Worcester State University **Tatnuck Square** 